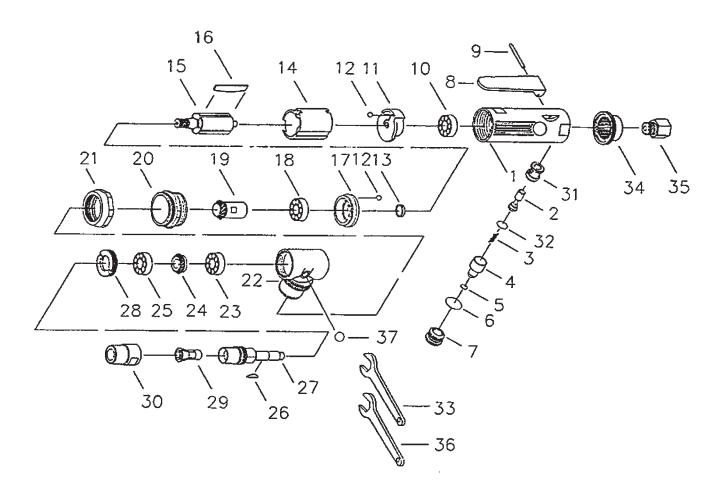

## **H0588 Parts Breakdown and List**

| REF | PART#     | DESCRIPTION              |
|-----|-----------|--------------------------|
| 1   | PH0588001 | MOTOR HOUSING            |
| 2   | PH0588002 | THROTTLE VALVE           |
| 3   | PH0588003 | THROTTLE VALVE SPRING    |
| 4   | PH0588004 | AIR REGULATOR            |
| 5   | PH0588005 | O-RING                   |
| 6   | PH0588006 | O-RING                   |
| 7   | PH0588007 | VALVE SCREW              |
| 8   | PH0588008 | THROTTLE LEVER           |
| 9   | PH0588009 | THROTTLE LEVER PIN       |
| 10  | PH0588010 | REAR ROTOR BALL BEARING  |
| 11  | PH0588011 | REAR END PLATE           |
| 12  | PH0588012 | BALL                     |
| 13  | PH0588013 | ROTOR COLLAR             |
| 14  | PH0588014 | CULINDER                 |
| 15  | PH0588015 | ROTOR                    |
| 16  | PH0588016 | ROTOR BLADE              |
| 17  | PH0588017 | FRONT END PALTE          |
| 18  | PH0588018 | FRONT ROTOR BALL BEARING |
| 19  | PH0588019 | PINION GEAR              |

| PART #    | DESCRIPTION                                                                                                                                                                                                                            |
|-----------|----------------------------------------------------------------------------------------------------------------------------------------------------------------------------------------------------------------------------------------|
| PH0588020 | MOTOR CLAMP                                                                                                                                                                                                                            |
| PH0588021 | HOUSING CAP                                                                                                                                                                                                                            |
| PH0588022 | ANGLE HEAD HOUSING                                                                                                                                                                                                                     |
| PH0588023 | REAR SPINDLE BALL BEARING                                                                                                                                                                                                              |
| PH0588024 | SPINDLE GEAR                                                                                                                                                                                                                           |
| PH0588025 | FRONT SPINDLE BALL BEARING                                                                                                                                                                                                             |
| PH0588026 | WOODRUFF KEY                                                                                                                                                                                                                           |
| PH0588027 | SPINDLE                                                                                                                                                                                                                                |
| PH0588028 | CLAMP NUT                                                                                                                                                                                                                              |
| PH0588029 | COLLET                                                                                                                                                                                                                                 |
| PH0588030 | COLLET NUT                                                                                                                                                                                                                             |
| PH0588031 | THROTTLE VALVE BUSHING                                                                                                                                                                                                                 |
| PH0588032 | O-RING                                                                                                                                                                                                                                 |
| PH0588033 | FLAT WRENCH                                                                                                                                                                                                                            |
| PH0588034 | EXHAUST SLEEVE                                                                                                                                                                                                                         |
| PH0588035 | AIR INLET                                                                                                                                                                                                                              |
| PH0588036 | FLAT WRENCH                                                                                                                                                                                                                            |
| PH0588037 | BALL                                                                                                                                                                                                                                   |
|           | PH0588020<br>PH0588021<br>PH0588022<br>PH0588023<br>PH0588024<br>PH0588025<br>PH0588027<br>PH0588028<br>PH0588029<br>PH0588030<br>PH0588031<br>PH0588032<br>PH0588033<br>PH0588033<br>PH0588033<br>PH0588034<br>PH0588035<br>PH0588036 |